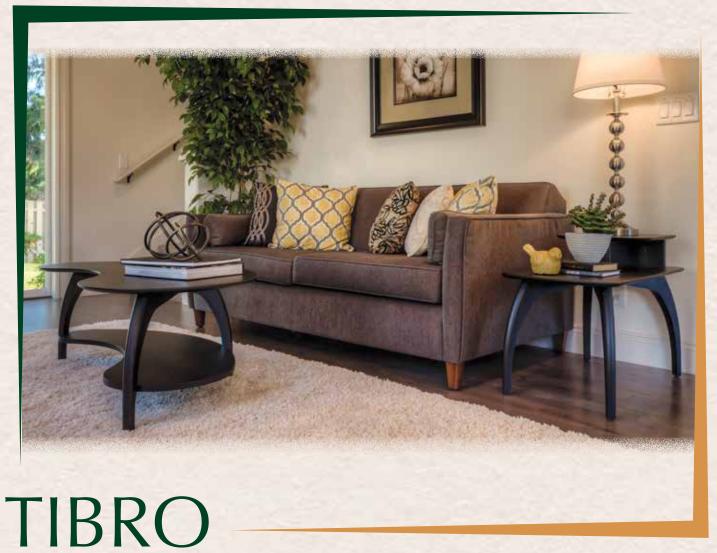

Soft curves and gentle tapers give the Tibro its signature mid-century modern appeal. Made from sustainably harvested Oregon Maple in a honey finish, or Oregon Ash in a deep charcoal finish, it is sure to have a place in both cool or warm color schemes.

## TIBRO by WOOD CASTLE

**LAMP/END TABLE**Item 0930 — 17"w x 31"d x 23"h

**RECTANGULAR COFFEE TABLE** Item 0990 — 50"w x 29"d x 18"h

Item 0980 — 35"w x 35"d x 18"h

Item 950 — 49"w x 26"d x 18"h

Item 0940 — 22"w x 22"d x 23"h