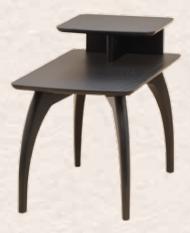

## TIBRO by WOOD CASTLE

**LAMP/END TABLE**Item 0930 — 17"w x 31"d x 23"h

**RECTANGULAR COFFEE TABLE** Item 0990 — 50"w x 29"d x 18"h

Item 0980 — 35"w x 35"d x 18"h

Item 950 — 49"w x 26"d x 18"h

Item 0940 — 22"w x 22"d x 23"h