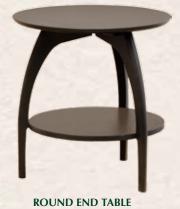

## TIBRO by WOOD CASTLE

**LAMP/END TABLE**Item 0930 — 17"w x 31"d x 23"h

**RECTANGULAR COFFEE TABLE** Item 0990 — 50"w x 29"d x 18"h

Item 0980 — 35"w x 35"d x 18"h

Item 950 — 49"w x 26"d x 18"h

Item 0940 — 22"w x 22"d x 23"h

Soft curves and gentle tapers give the Tibro its signature mid-century modern appeal. Made from sustainably harvested Oregon Maple in a honey finish, or Oregon Ash in a deep charcoal finish, it is sure to have a place in both cool or warm color schemes.