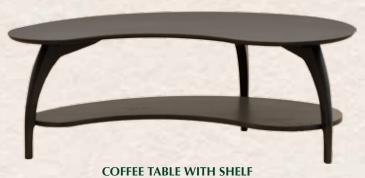

## TIBRO by WOOD CASTLE

**LAMP/END TABLE**Item 0930 — 17"w x 31"d x 23"h

**RECTANGULAR COFFEE TABLE** Item 0990 — 50"w x 29"d x 18"h

Item 0980 — 35"w x 35"d x 18"h

Item 950 — 49"w x 26"d x 18"h

Item 0940 — 22"w x 22"d x 23"h

Soft curves and gentle tapers give the Tibro its signature mid-century modern appeal. Made from sustainably harvested Oregon Maple in a honey finish, or Oregon Ash in a deep charcoal finish, it is sure to have a place in both cool or warm color schemes.