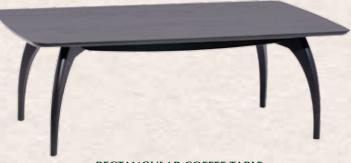

## TIBRO by WOOD CASTLE

**LAMP/END TABLE**Item 0930 — 17"w x 31"d x 23"h

**RECTANGULAR COFFEE TABLE** Item 0990 — 50"w x 29"d x 18"h

Item 0980 — 35"w x 35"d x 18"h

Item 950 — 49"w x 26"d x 18"h

Item 0940 — 22"w x 22"d x 23"h