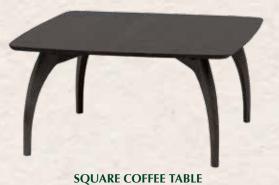

## TIBRO by WOOD CASTLE

**LAMP/END TABLE**Item 0930 — 17"w x 31"d x 23"h

**RECTANGULAR COFFEE TABLE** Item 0990 — 50"w x 29"d x 18"h

Item 0980 — 35"w x 35"d x 18"h

Item 950 — 49"w x 26"d x 18"h

Item 0940 — 22"w x 22"d x 23"h