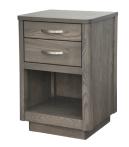

2-DRAWER NIGHTSTAND Item 0312 — 20"w x 18"d x 30"h

3-DRAWER BEDSIDE CHEST Item 0313 — 20"w x 18"d x 32"h

1-DRAWER WIDE NIGHTSTAND Item 0361 — 26"w x 18"d x 25"h

6-DRAWER CHEST MULE Item 0326 — 48"w x 18"d x 30"h