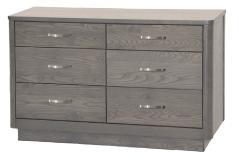

2-DRAWER NIGHTSTAND Item 0312 — 20"w x 18"d x 30"h

3-DRAWER BEDSIDE CHEST Item 0313 — 20"w x 18"d x 32"h

1-DRAWER WIDE NIGHTSTAND Item 0361 — 26"w x 18"d x 25"h

6-DRAWER CHEST MULE Item 0326 — 48"w x 18"d x 30"h