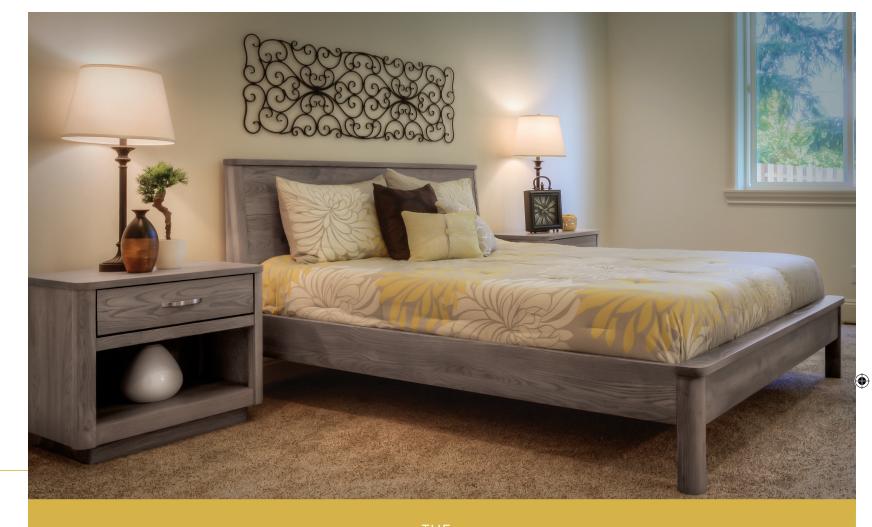

## NORDBY

Sturdy and modern with gently curved edges, the Nordby bedroom collection offers a versatile design that fits in the traditional or contemporary home alike. It is available in sustainably managed and harvested Oregon Ash in Slate or Obsidian finish.

## PLATFORM BED Item 0321 — Queen (64"w x 89"d x 42"h) (shown) Item 0331 — California King (76"w x 93"d x 42"h) Item 0341 — Eastern King (80"w x 89"d x 42"h) EASY ASSEMBLY, EURO-STYLE SLATS, PLATFORM STYLE (MATTRESS ONLY)