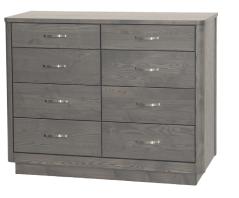

8-DRAWER CHEST Item 0328 — 48"w x 18"d x 39"h

**3-DRAWER CHEST** Item 0333 — 36"w x 18"d x 30"h

**5-DRAWER CHEST** Item 0335 — 36"w x 18"d x 45"h

WALL-MOUNTED MIRROR Item 0338 — 43"w x 2"d x 34"h

6-DRAWER DRESSER Item 0336 — 68"w x 18"d x 30"h