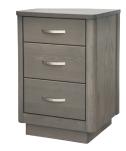

2-DRAWER NIGHTSTAND Item 0312 — 20"w x 18"d x 30"h

3-DRAWER BEDSIDE CHEST Item 0313 — 20"w x 18"d x 32"h

1-DRAWER WIDE NIGHTSTAND Item 0361 — 26"w x 18"d x 25"h

6-DRAWER CHEST MULE Item 0326 — 48"w x 18"d x 30"h