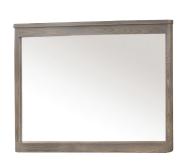

8-DRAWER CHEST Item 0328 — 48"w x 18"d x 39"h

**3-DRAWER CHEST** Item 0333 — 36"w x 18"d x 30"h

**5-DRAWER CHEST** Item 0335 — 36"w x 18"d x 45"h

WALL-MOUNTED MIRROR Item 0338 — 43"w x 2"d x 34"h

6-DRAWER DRESSER Item 0336 — 68"w x 18"d x 30"h