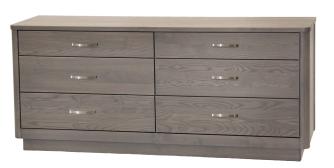

8-DRAWER CHEST Item 0328 — 48"w x 18"d x 39"h

**3-DRAWER CHEST** Item 0333 — 36"w x 18"d x 30"h

**5-DRAWER CHEST** Item 0335 — 36"w x 18"d x 45"h

WALL-MOUNTED MIRROR Item 0338 — 43"w x 2"d x 34"h

6-DRAWER DRESSER Item 0336 — 68"w x 18"d x 30"h