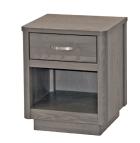

1-DRAWER NIGHTSTAND Item 0311 — 26"w x 18"d x 25"h

2-DRAWER NIGHTSTAND Item 0312 — 20"w x 18"d x 30"h

3-DRAWER BEDSIDE CHEST Item 0313 — 20"w x 18"d x 32"h

1-DRAWER WIDE NIGHTSTAND Item 0361 — 26"w x 18"d x 25"h

6-DRAWER CHEST MULE Item 0326 — 48"w x 18"d x 30"h