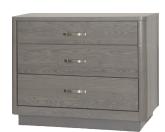

8-DRAWER CHEST Item 0328 — 48"w x 18"d x 39"h

**3-DRAWER CHEST** Item 0333 — 36"w x 18"d x 30"h

**5-DRAWER CHEST** Item 0335 — 36"w x 18"d x 45"h

WALL-MOUNTED MIRROR Item 0338 — 43"w x 2"d x 34"h

6-DRAWER DRESSER Item 0336 — 68"w x 18"d x 30"h