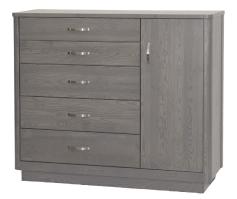

IGHTSTAND Item 0311 — 26"w x 18"d x 25"h

## **AVAILABLE IN THE FOLLOWING WOODS & FINISHES**

## OREGON ASH Slate finish







- Fully assembled (except pulls)
- Internal web framing
- 100lb drawer capacity
- Cedar-lined top drawers
- Solid Oregon Ash
- Available in 2 finishes
- Durable catalyzed lacquer top coat



2-DRAWER NIGHTSTAND Item 0312 — 20"w x 18"d x 30"h



3-DRAWER BEDSIDE CHEST Item 0313 — 20"w x 18"d x 32"h



1-DRAWER WIDE NIGHTSTAND Item 0361 — 26"w x 18"d x 25"h



6-DRAWER CHEST MULE Item 0326 — 48"w x 18"d x 30"h



8-DRAWER CHEST Item 0328 — 48"w x 18"d x 39"h



**3-DRAWER CHEST** Item 0333 — 36"w x 18"d x 30"h



**5-DRAWER CHEST** Item 0335 — 36"w x 18"d x 45"h



WALL-MOUNTED MIRROR Item 0338 — 43"w x 2"d x 34"h



6-DRAWER DRESSER Item 0336 — 68"w x 18"d x 30"h



5-DRAWER CHEST WITH DOOR Item 0332 — 52"w x 18"d x 45"h