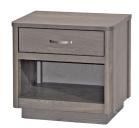

tional or contemporary home alike. It is available in sustainably managed and harvested Oregon Ash in Slate or Obsidian finish.









## PLATFORM BED Item 0321 — Queen (64"w x 89"d x 42"h) (shown) Item 0331 — California King (76"w x 93"d x 42"h) Item 0341 — Eastern King (80"w x 89"d x 42"h) EASY ASSEMBLY, EURO-STYLE SLATS, PLATFORM STYLE (MATTRESS ONLY)



1-DRAWER NIGHTSTAND Item 0311 — 26"w x 18"d x 25"h

## **AVAILABLE IN THE FOLLOWING WOODS & FINISHES**

## OREGON ASH Slate finish







- Fully assembled (except pulls)
- Internal web framing
- 100lb drawer capacity
- Cedar-lined top drawers
- Solid Oregon Ash
- Available in 2 finishes
- Durable catalyzed lacquer top coat



2-DRAWER NIGHTSTAND Item 0312 — 20"w x 18"d x 30"h



3-DRAWER BEDSIDE CHEST Item 0313 — 20"w x 18"d x 32"h



1-DRAWER WIDE NIGHTSTAND Item 0361 — 26"w x 18"d x 25"h



6-DRAWER CHEST MULE Item 0326 — 48"w x 18"d x 30"h



8-DRAWER CHEST Item 0328 — 48"w x 18"d x 39"h



**3-DRAWER CHEST** Item 0333 — 36"w x 18"d x 30"h



**5-DRAWER CHEST** Item 0335 — 36"w x 18"d x 45"h



WALL-MOUNTED MIRROR Item 0338 — 43"w x 2"d x 34"h



6-DRAWER DRESSER Item 0336 — 68"w x 18"d x 30"h



5-DRAWER CHEST WITH DOOR Item 0332 — 52"w x 18"d x 45"h