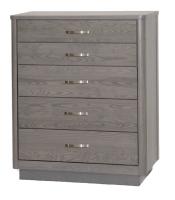

8-DRAWER CHEST Item 0328 — 48"w x 18"d x 39"h

**3-DRAWER CHEST** Item 0333 — 36"w x 18"d x 30"h

**5-DRAWER CHEST** Item 0335 — 36"w x 18"d x 45"h

WALL-MOUNTED MIRROR Item 0338 — 43"w x 2"d x 34"h

6-DRAWER DRESSER Item 0336 — 68"w x 18"d x 30"h